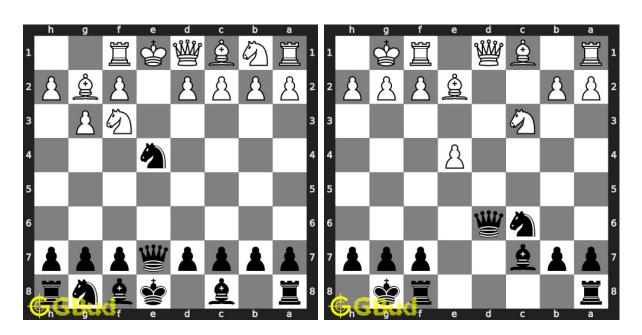

#### 93. Mate in 4 moves

Level: hard, Next Move: Black Solution: https://gbud.in/grrq874

#### 94. Mate in 1 move

Level: easy, Next Move: Black Solution: https://gbud.in/grrq874