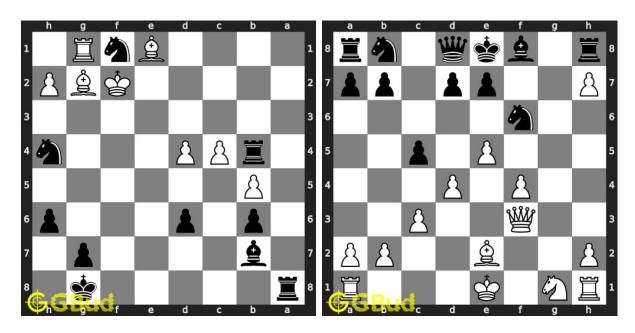

#### 91. Mate in 3 moves

Level: hard, Next Move: Black Solution: https://gbud.in/grrq874

#### 92. Mate in 2 moves

Level: medium, Next Move: White Solution: https://gbud.in/grrq874