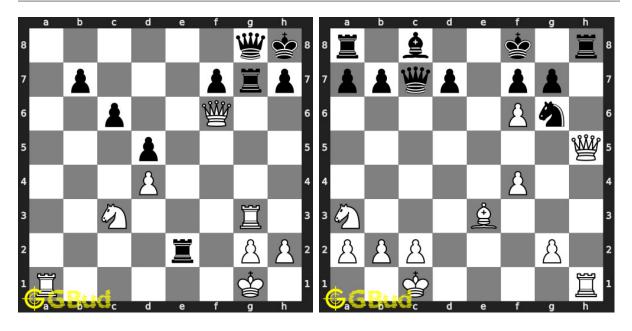

#### 95. Mate in 3 moves

Level: hard, Next Move: White Solution: https://gbud.in/grrq874

#### 96. Mate in 2 moves

Level: medium, Next Move: White Solution: https://gbud.in/grrq874