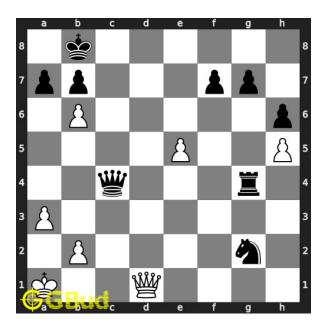

## 97. Gain opponent's queen in 3 moves

Level: hard, Next Move: White Solution: https://gbud.in/grrq874

Figure 1: Solve other puzzles @ https://gbud.in/chsgppz